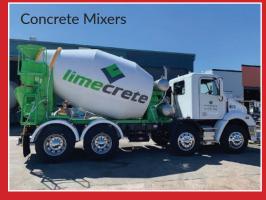

#### **CONCRETE MIXERS**

- Supply and install new agitator bowls ranging from 1.2 to 8m3
- Custom made bowls
- Refurbishment of second hand agitator bowls
- Concrete mixer inspections and reports
- Breakdown response with hydraulic trailer
- Concrete mixer hydraulic servicing
- Hydraulic repairs
- De-dagging of bowls and blading
- All areas of mixer bowl repairs and maintenance
- Readily available stock of new and second hand parts for all brands of mixers. Including extension chutes, loading cones, rollers.